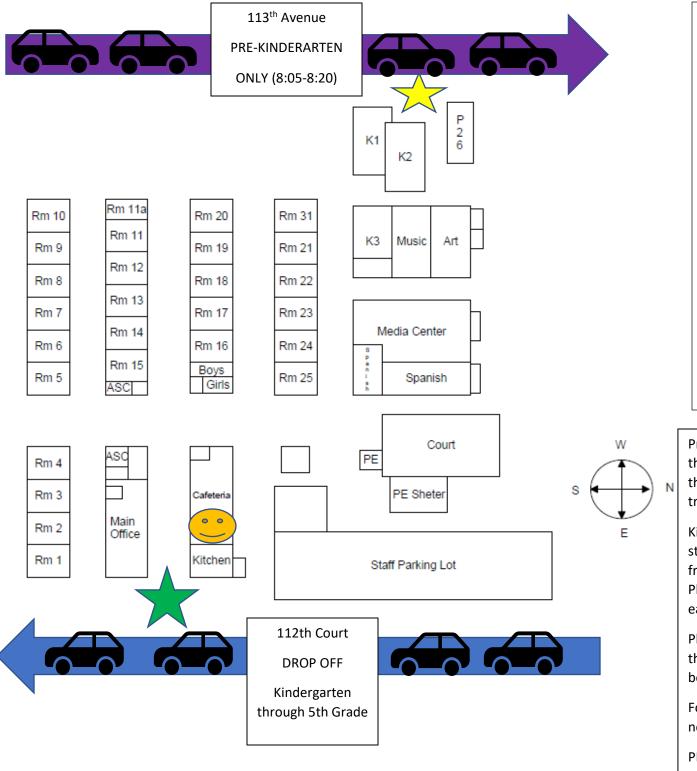

Morning Drop Off Royal Palm Elementary

Pre-Kinder Entrance

Entrance for Kinder, 1<sup>st</sup>, 2<sup>nd</sup>, 3<sup>rd</sup>, 4<sup>th</sup>, and 5<sup>th</sup> Grades

Holding Area for **Students** 

Pre-K students will be dropped off by the gate on 113th Avenue. Please use the one-way direction for easy flow of traffic.

Kindergarten through 5th Grade students will be dropped off at the front of the school on 112th Court. Please use the one-way direction for easy flow of traffic.

Please be considerate and do not cut the line in front of others who have been waiting.

For safety reasons, drop off your child next to the sidewalk.

PLEASE DON'T GET OUT OF THE CARS TO KEEP TRAFFIC FLOWING!